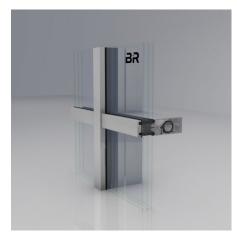

## SONNENSCHUTZ RIVA INTEGRALMASTER 50

An Interior Sunscreen System Integrated Into a Mullion-Transom Facade The sunscreen system RIVA Integralmaster 50 offers modern and slim solutions as an internal blind system for seamless installation in the RIVA FWS 50 facade system, without lateral guides or protruding cassettes. The fully concealed track and the recessed drop-bar ensure an appealing interior appearance. Thanks to the two-piece design, colors can be chosen to match the facade.

Using an installation-friendly plug-and-play system, the roller-blind cassette is installed in a specially designed transom. Precision adjustment is possible thanks to a side-mounted leveling system.

In the facade mullions, there is a guidance system specifically integrated for the vertically running blinds, ensuring glare-free operation without any light coming from the sides.

## **Product information:**

- No wiring required: simple plug-and-play system for quick assembly
- Low cleaning and maintenance costs thanks to inside access
- Simple integration in our RIVA FWS 50

| DESIGN SPECIFICATIONS |                      | SUSTAINABILITY               | SUSTAINABILITY             |  |
|-----------------------|----------------------|------------------------------|----------------------------|--|
| ce width              | 50 mm                | Passive House Class          | phA                        |  |
| ment width max.       | 1800 mm              | Passive house                | yes                        |  |
| ement height max.     | 400 mm               | Recyclable                   | yes                        |  |
| ırface                | Textile, Foil        | Uf-value frame ?             | 0,69 W/(m <sup>2</sup> ⋅K) |  |
|                       | . exame, . en        |                              |                            |  |
| FECHNICAL SPECI       |                      | FUNCTIONS  Mode of operation | electrical                 |  |
| Fall prevention       | <b>FICATIONS</b> yes |                              | electrical<br>up to FB4    |  |
| Fall prevention       | yes  yes  integrated | Mode of operation            |                            |  |